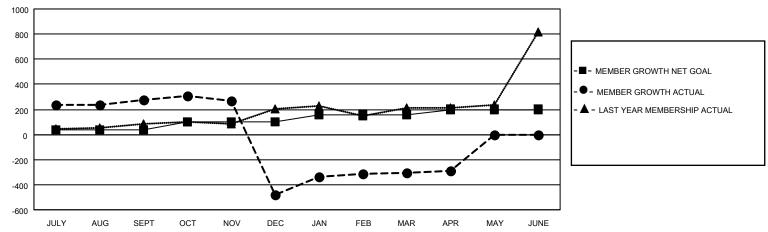

## GOALS AND ACTUAL MEMBERS CUMULATIVE

| DROPPED CLUBS: 19 |       | 57 CLUBS OF 154 ADDED 1 OR<br>MORE NEW MEMBERS | GENDER DISTRIBUTION                   |                |  |
|-------------------|-------|------------------------------------------------|---------------------------------------|----------------|--|
|                   |       | WORL NEW WEWDERO                               | MALE 2,359 (68.28%)                   |                |  |
|                   |       |                                                | FEMALE                                | 1,096 (31.72%) |  |
| DROPPED MEMBERS   |       |                                                | NON BINARY                            | 0 (0.00%)      |  |
|                   |       |                                                | PREFER NOT TO ANSWER                  | 0 (0.00%)      |  |
| DECEASED          | 10    |                                                |                                       | ` ,            |  |
| CLUB CANCELLED    | 77    | CLICK HERE FOR CUMULATIVE                      | TOTAL FAMILY UNIT MEMBERS 2,664       |                |  |
| OTHER             | 1,004 | MEMBERSHIP DATA                                |                                       |                |  |
| TOTAL             | 1,091 |                                                | FAMILY MEMBERS PAYING HALF DUES 2,007 |                |  |
|                   |       |                                                |                                       |                |  |

## MONTHLY MEMBERSHIP PROGRESS REPORT

LOCATION INDIA District 3232B1 Results as of: 4/30/2022

| Clubs                 |               |           |               | Members               |                        |                         |                                                    |
|-----------------------|---------------|-----------|---------------|-----------------------|------------------------|-------------------------|----------------------------------------------------|
| RESULTS FOR 2021-2022 |               |           |               | RESULTS FOR 2021-2022 |                        |                         |                                                    |
| QUARTER               | NEW CLUB GOAL | NEW CLUBS | DROPPED CLUBS | QUARTER MEME          | BER GROWTH NET<br>GOAL | MEMBER GROWTH<br>ACTUAL | DROPPED<br>MEMBERS ACTUAL<br>(including transfers) |
| JULY/AUG/SEPT         | 3             | 13        | 7             | JULY/AUG/SEPT         | 40                     | 353                     | 65                                                 |
| OCT/NOV/DEC           | 2             | 1         | 6             | OCT/NOV/DEC           | 60                     | 198                     | 956                                                |
| JAN/FEB/MAR           | 3             | 6         | 6             | JAN/FEB/MAR           | 60                     | 239                     | 59                                                 |
| APR/MAY/JUNE          | 2             | 0         | 0             | APR/MAY/JUNE          | 40                     | 30                      | 12                                                 |