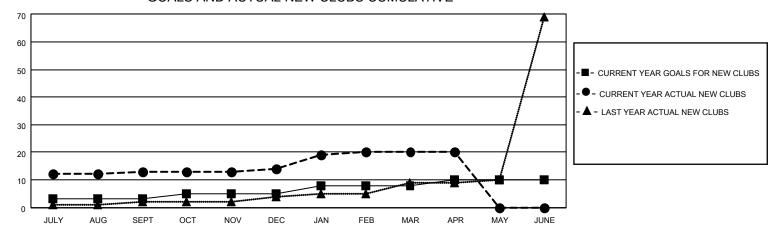

## GOALS AND ACTUAL NEW CLUBS CUMULATIVE

## MONTHLY MEMBERSHIP PROGRESS REPORT

LOCATION INDIA District 3232B1 Results as of: 4/30/2022

| Clubs                 |               |           |               | Members               |                        |                         |                                                    |
|-----------------------|---------------|-----------|---------------|-----------------------|------------------------|-------------------------|----------------------------------------------------|
| RESULTS FOR 2021-2022 |               |           |               | RESULTS FOR 2021-2022 |                        |                         |                                                    |
| QUARTER               | NEW CLUB GOAL | NEW CLUBS | DROPPED CLUBS | QUARTER MEME          | BER GROWTH NET<br>GOAL | MEMBER GROWTH<br>ACTUAL | DROPPED<br>MEMBERS ACTUAL<br>(including transfers) |
| JULY/AUG/SEPT         | 3             | 13        | 7             | JULY/AUG/SEPT         | 40                     | 353                     | 65                                                 |
| OCT/NOV/DEC           | 2             | 1         | 6             | OCT/NOV/DEC           | 60                     | 198                     | 956                                                |
| JAN/FEB/MAR           | 3             | 6         | 6             | JAN/FEB/MAR           | 60                     | 239                     | 59                                                 |
| APR/MAY/JUNE          | 2             | 0         | 0             | APR/MAY/JUNE          | 40                     | 30                      | 12                                                 |